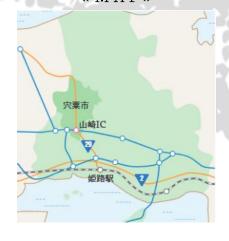

#### $\ll$ M A P $\gg$

#### 車

姫路方面から 国道29号を北上 (約40分) 大阪方面から 中国自動車道>吹田IC>山崎IC (約75分) 岡山方面から 中国自動車道>津山IC>山崎IC (約45分)

#### **川** バス

播磨新宮駅から 山崎行きバス➤山崎 (約25分) 姫路駅から 山崎行きバス➤山崎 (約60分)

#### 高速バス

神戸三宮バスターミナルー中国ハイウェイバス山崎ラ→山崎 (約90分) 津山駅ー中国ハイウェイバス大阪駅庁→山崎C (約60分)